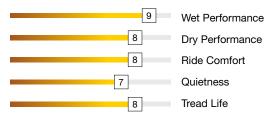

## 40,000 Mile Limited Treadwear Warranty

R, S AND T SPEED RATED, UTQG 500 A B

The Trail Climber AT is at home on road and off road. With an aggressive tread pattern and rugged sidewall the Trail Climber AT delivers exceptional traction on all road conditions. Along with strength and durability it still delivers a smooth and quiet ride for cruising.

## TIRE FEATURES

- Modern aggressive AT design.
- Circumferential wide tread grooves deliver exceptional wet grip and handling.
- Tiered tread grooves improve water evacuation and reduces stone retention.
- High tensile strength bead wire, jointless bead cover and wrapped bead wire improves the structural rigidity of the tire resulting in a stable, smooth ride.
- Rim protector